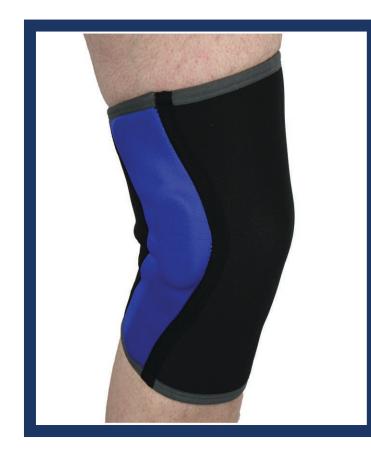

## CK-109 Comfortmax Neoprene Hinged Knee L1810/L1812 PDAC Approved

Features: • Ambidextrous design fits left or right knee • Easy pull-on design • Lateral supports • Lightweight and breathable

material

## Indications:

Sprains and strains of the knee
Mild or moderate ligament pain

- Osgood Schlatter disease
- Prophylactic use

Sizes Available: Small (15"-18.5" thigh) Medium (18.5"-21" thigh) Large (21"-23.5" thigh) X-Large (23.5"-26.5" thigh) XX-Large (26.5"-29" thigh)